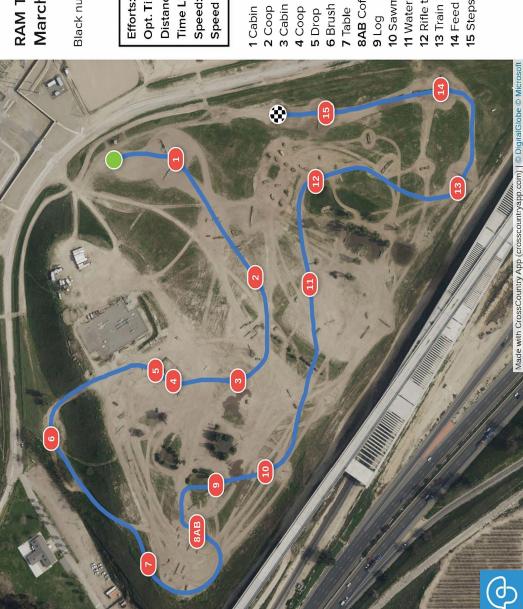

# **Facility Map**

Phone 559-572-0011 Email ramtaphorsepark@gmail.com Website www.ramtaphorsepark.com Facility 7430 North Weber Avenue Fresno, CA 93722

**The Riding Academy** Littles wanted to thank you for continuing to provide the opportunity for them to participate in the traditional format. I talked to them about how much more time and effort goes into making this happen, and your passion for preserving history