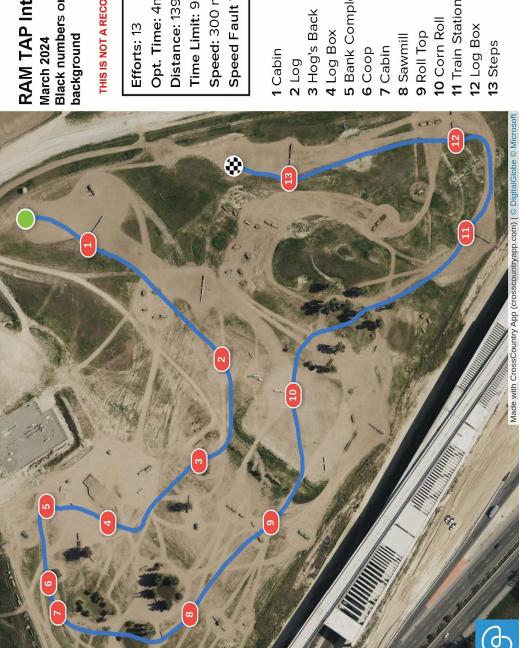

# **Facility Map**

Phone 559-572-0011 Email ramtaphorsepark@gmail.com Website www.ramtaphorsepark.com Facility 7430 North Weber Avenue Fresno, CA 93722

**The Riding Academy** Littles wanted to thank you for continuing to provide the opportunity for them to participate in the traditional format. I talked to them about how much more time and effort goes into making this happen, and your passion for preserving history