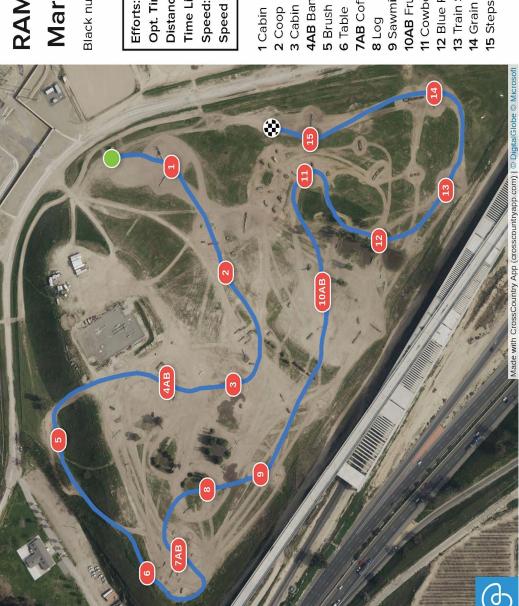

# **Facility Map**

Phone 559-572-0011 Email ramtaphorsepark@gmail.com Website www.ramtaphorsepark.com Facility 7430 North Weber Avenue Fresno, CA 93722

**The Riding Academy** Littles wanted to thank you for continuing to provide the opportunity for them to participate in the traditional format. I talked to them about how much more time and effort goes into making this happen, and your passion for preserving history