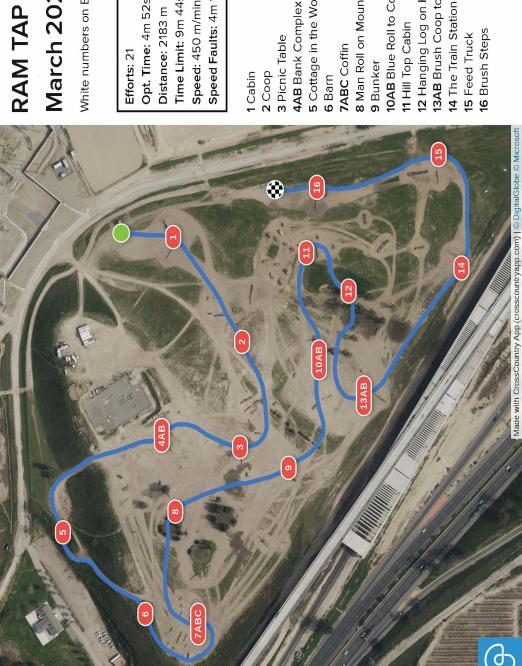

# **Facility Map**

Phone 559-572-0011 Email ramtaphorsepark@gmail.com Website www.ramtaphorsepark.com Facility 7430 North Weber Avenue Fresno, CA 93722

**The Riding Academy** Littles wanted to thank you for continuing to provide the opportunity for them to participate in the traditional format. I talked to them about how much more time and effort goes into making this happen, and your passion for preserving history