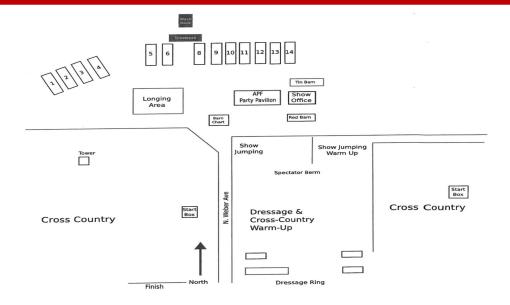

# **Facility Map**

Phone 559-572-0011 Email ramtaphorsepark@gmail.com Website www.ramtaphorsepark.com Facility 7430 North Weber Avenue Fresno, CA 93722

**The Riding Academy** Littles wanted to thank you for continuing to provide the opportunity for them to participate in the traditional format. I talked to them about how much more time and effort goes into making this happen, and your passion for preserving history