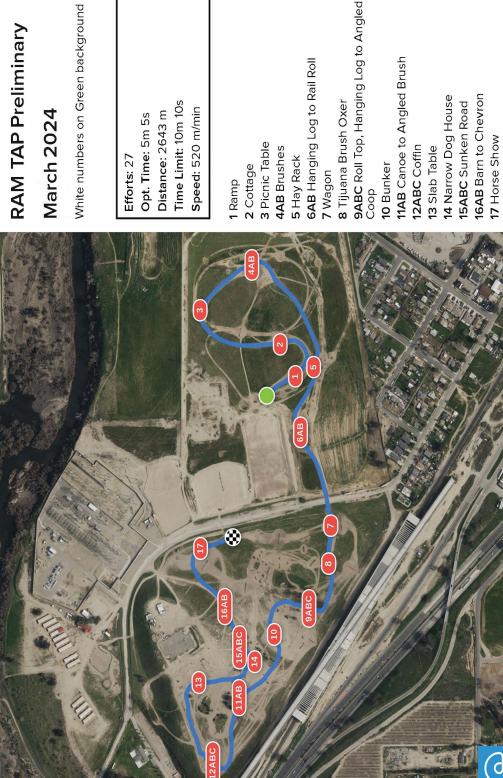

# **Facility Map**

Phone 559-572-0011 Email ramtaphorsepark@gmail.com Website www.ramtaphorsepark.com Facility 7430 North Weber Avenue Fresno, CA 93722

**The Riding Academy** Littles wanted to thank you for continuing to provide the opportunity for them to participate in the traditional format. I talked to them about how much more time and effort goes into making this happen, and your passion for preserving history