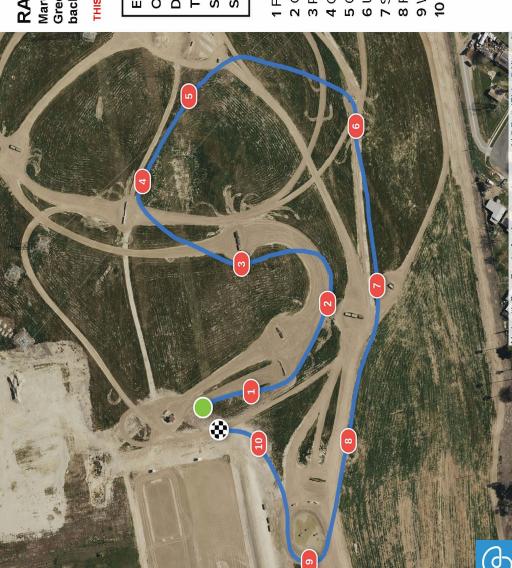

# **Facility Map**

Phone 559-572-0011 Email ramtaphorsepark@gmail.com Website www.ramtaphorsepark.com Facility 7430 North Weber Avenue Fresno, CA 93722

**The Riding Academy** Littles wanted to thank you for continuing to provide the opportunity for them to participate in the traditional format. I talked to them about how much more time and effort goes into making this happen, and your passion for preserving history